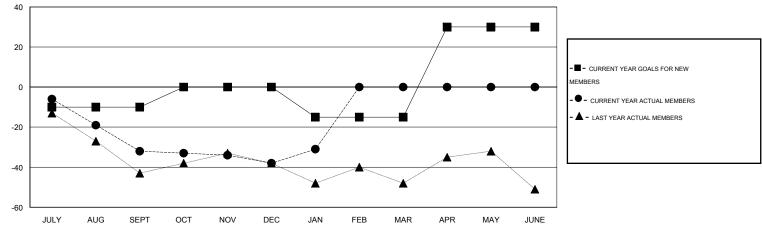

## LOCATION MASSACHUSETTS

| GMT:    | ED LECIUS             | 5                |           | LOCATIO          | MASSACH          | USETTS        |                       |                                     |                    | GMT CA 1         |  |
|---------|-----------------------|------------------|-----------|------------------|------------------|---------------|-----------------------|-------------------------------------|--------------------|------------------|--|
|         |                       |                  | Clubs     |                  |                  |               |                       | Members                             |                    |                  |  |
|         | RESULTS FOR 2015-2016 |                  |           |                  |                  |               | RESULTS FOR 2015-2016 |                                     |                    |                  |  |
| QUART   | TER                   | NEW CLUB<br>GOAL | NEW CLUBS | DROPPED<br>CLUBS | NET<br>GAIN/LOSS | QUARTER       | NEW MEMBER<br>GOAL    | CHARTER AND<br>NEW MEMBERS<br>ADDED | DROPPED<br>MEMBERS | NET<br>GAIN/LOSS |  |
| JULY/AU | JG/SEPT               | 0                | 0         | 0                | 0                | JULY/AUG/SEPT | -10                   | 20                                  | 52                 | -32              |  |
| OCT/NC  | V/DEC                 | 0                | 0         | 0                | 0                | OCT/NOV/DEC   | 10                    | 38                                  | 44                 | -6               |  |
| JAN/FE  | B/MAR                 | 0                | 0         | 0                | 0                | JAN/FEB/MAR   | -15                   | 19                                  | 12                 | 7                |  |
| APR/MA  | Y/JUNE                | 1                | 0         | 0                | 0                | APR/MAY/JUNE  | 45                    | 0                                   | 0                  | 0                |  |