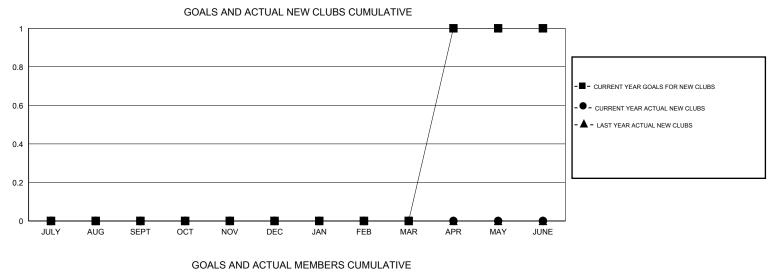

## LOCATION MASSACHUSETTS

| GMT:    | ED LECIUS             | 5                |           | LOCATIO          | MASSACH          | USETTS        |                       |                                     |                    | GMT CA 1         |  |
|---------|-----------------------|------------------|-----------|------------------|------------------|---------------|-----------------------|-------------------------------------|--------------------|------------------|--|
|         |                       |                  | Clubs     |                  |                  |               |                       | Members                             |                    |                  |  |
|         | RESULTS FOR 2015-2016 |                  |           |                  |                  |               | RESULTS FOR 2015-2016 |                                     |                    |                  |  |
| QUART   | TER                   | NEW CLUB<br>GOAL | NEW CLUBS | DROPPED<br>CLUBS | NET<br>GAIN/LOSS | QUARTER       | NEW MEMBER<br>GOAL    | CHARTER AND<br>NEW MEMBERS<br>ADDED | DROPPED<br>MEMBERS | NET<br>GAIN/LOSS |  |
| JULY/AU | JG/SEPT               | 0                | 0         | 0                | 0                | JULY/AUG/SEPT | -10                   | 20                                  | 52                 | -32              |  |
| OCT/NC  | V/DEC                 | 0                | 0         | 0                | 0                | OCT/NOV/DEC   | 10                    | 38                                  | 44                 | -6               |  |
| JAN/FE  | B/MAR                 | 0                | 0         | 0                | 0                | JAN/FEB/MAR   | -15                   | 19                                  | 12                 | 7                |  |
| APR/MA  | Y/JUNE                | 1                | 0         | 0                | 0                | APR/MAY/JUNE  | 45                    | 0                                   | 0                  | 0                |  |